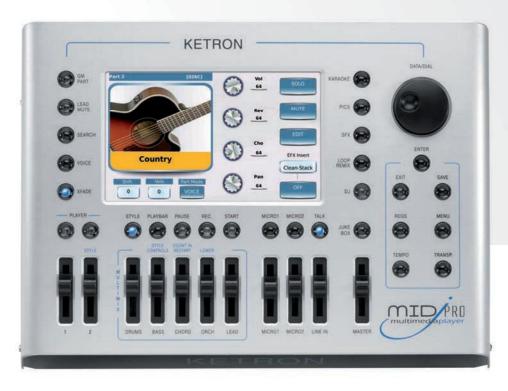

## MIDJPRO MULTIMEDIA PLAYER

The KETRON MIDJPRO is a new state-of-the art professional player, featuring modern multimedia performances with Midi, Wav, Mp3, Mp4, Jpg, Pics, Karaoke and DVI, touch sensitive Screen, sound card with hi-quality Sounds and Multi Effects, Arranger section, Drum Grooves, Microphone & Guitar Input with pro-effects, Vocalizer, Juke Box, DJ ambient, HD Recording, advanced USB and SD Card facilities.

Combining all-in-one such huge potential together with an easy interface and compact dimensions, the KETRON MIDJPRO redefines the standard for the contemporary live entertainment's players.

| SPECIFICATIONS       |                                                                                                      |
|----------------------|------------------------------------------------------------------------------------------------------|
|                      |                                                                                                      |
| Lcd:                 | Tft 7"- Touch sensitive. 800 x 480 dots.                                                             |
| Multimedia Player:   | Player 1-Player 2. Wav, Midi, Mp3, Mp4, Jpg,Txt, Bmp.                                                |
| Midi file functions: | Marker, Half Screen, Sync/Next, Autoplay. Lead Mute. Cross fade. Song Remix. Karaoke                 |
|                      | backgrounds. File Search. Playbar. Midi Song Recording. Tempo: 40/250. Transposer: +/- 24.           |
|                      | Metronome Click.                                                                                     |
| Mp3:                 | Transpose, Time stretching, Voice canceller.                                                         |
| Monitor:             | DVI (Karaoke Lyric – Mirror).                                                                        |
| Internal Storage:    | SSD Card.                                                                                            |
| External Storage:    | SD Card, HD, USB pen.                                                                                |
| Usb:                 | 3 Host + 1 device.                                                                                   |
| Menu:                | Disk, Language, Play Modes, Footswitch, Arabic, Midi, Dsp, Controls, Video, Regs. set up.            |
| Sound Synthesis:     | 12 Sound families. 288 Preset Voices. 4 voice programmable. 384 Gm sounds. 50 Drum Sets.             |
|                      | Random Drums. 64 MB Ram for additional Sound Banks. 170 Drum Grooves. Special Effects (Sfx).         |
| Poliphony:           | 128 note. Multitimbral 32 parts.                                                                     |
| Dsp:                 | Chorus, Reverb, Flanger, Phaser, Tremolo, Rotary, Echo Delay, Equalizer, Distorsion, Amp simulator,  |
|                      | Compressor, Filter. 48 EFX Insert.                                                                   |
| Styles:              | 128 Factory. User Styles. 8 Voice Style Setting. Intro, 3 Ending, ABCD,4 Fils, 4 Break, Fill to End. |
|                      | Manual Bass, Bass to root, To lowest. Lower 1. Lower 2.                                              |
| Play Modes:          | Pianist, Bassist. Master, Accordion1-2, Organ 1-2.                                                   |
| Registrations:       | 4 Banks x 128.                                                                                       |
| DJ:                  | Double Audio and Midi player. PFL, Sync, Tap tempo, Cue, Loop. Tempo&Pitch stretching, Filter,       |
|                      | Backspin, Brake.                                                                                     |
| Juke Box:            | Play List, My Folders.                                                                               |
| Loop Remix           |                                                                                                      |
| Pictures:            | Pic controls. Zoom, horizontal, vertical, rotate.                                                    |
| HD Recording:        | 2 tracks stereo with overdub.                                                                        |
| Micro 1:             | XLR. Gain control. Vocalizer 3 voices (Voicetron). Micro Edit. Talk.                                 |
| Micro 2:             | Gain control. Micro / Guitar Input select. 32 programmable Guitar Effect set up.                     |
| Midi:                | In, Out, Thru.                                                                                       |
| Line In Stereo       |                                                                                                      |
| Main Out:            | Left/Right Stereo.                                                                                   |
| Headphone            |                                                                                                      |
| Optionals:           | Footswitch 6 or 13. Volume Pedal. Bag.                                                               |
| Power supply:        | External 12 V.                                                                                       |
| Dimensions:          | (W x D x H) 352 x 241 x 94 mm.                                                                       |
| Weight:              | 3,5 Kg.                                                                                              |
|                      |                                                                                                      |