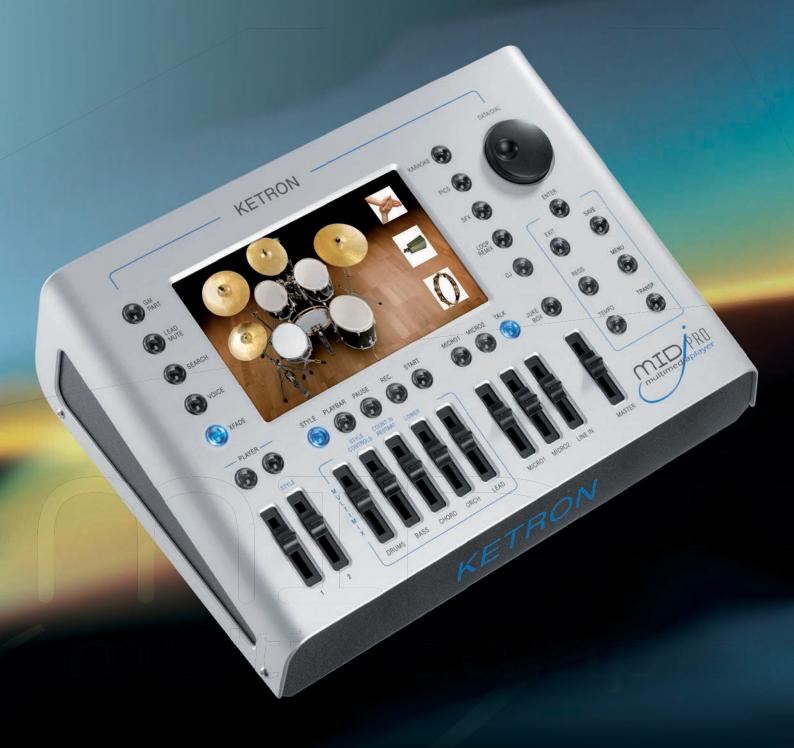

## MIDJPRO MULTIMEDIA PLAYER

The KETRON MIDJPRO is a new state-of-the art professional player, featuring modern multimedia performances with Midi, Wav, Mp3, Mp4, Jpg, Pics, Karaoke and DVI, touch sensitive Screen, sound card with hi-quality Sounds and Multi Effects, Arranger section, Drum Grooves, Microphone & Guitar Input with pro-effects, Vocalizer, Juke Box, DJ ambient, HD Recording, advanced USB and SD Card facilities.

Combining all-in-one such huge potential together with an easy interface and compact dimensions, the KETRON MIDJPRO redefines the standard for the contemporary live entertainment's players.

| SPECIFICATIONS       |                                                                                                      |
|----------------------|------------------------------------------------------------------------------------------------------|
|                      |                                                                                                      |
| Lcd:                 | Tft 7"- Touch sensitive. 800 x 480 dots.                                                             |
| Multimedia Player:   | Player 1-Player 2. Wav, Midi, Mp3, Mp4, Jpg,Txt, Bmp.                                                |
| Midi file functions: | Marker, Half Screen, Sync/Next, Autoplay. Lead Mute. Cross fade. Song Remix. Karaoke                 |
|                      | backgrounds. File Search. Playbar. Midi Song Recording. Tempo: 40/250. Transposer: +/- 24.           |
|                      | Metronome Click.                                                                                     |
| Mp3:                 | Transpose, Time stretching, Voice canceller.                                                         |
| Monitor:             | DVI (Karaoke Lyric – Mirror).                                                                        |
| Internal Storage:    | SSD Card.                                                                                            |
| External Storage:    | SD Card, HD, USB pen.                                                                                |
| Usb:                 | 3 Host + 1 device.                                                                                   |
| Menu:                | Disk, Language, Play Modes, Footswitch, Arabic, Midi, Dsp, Controls, Video, Regs. set up.            |
| Sound Synthesis:     | 12 Sound families. 288 Preset Voices. 4 voice programmable. 384 Gm sounds. 50 Drum Sets.             |
|                      | Random Drums. 64 MB Ram for additional Sound Banks. 170 Drum Grooves. Special Effects (Sfx).         |
| Poliphony:           | 128 note. Multitimbral 32 parts.                                                                     |
| Dsp:                 | Chorus, Reverb, Flanger, Phaser, Tremolo, Rotary, Echo Delay, Equalizer, Distorsion, Amp simulator,  |
|                      | Compressor, Filter. 48 EFX Insert.                                                                   |
| Styles:              | 128 Factory. User Styles. 8 Voice Style Setting. Intro, 3 Ending, ABCD,4 Fils, 4 Break, Fill to End. |
|                      | Manual Bass, Bass to root, To lowest. Lower 1. Lower 2.                                              |
| Play Modes:          | Pianist, Bassist. Master, Accordion1-2, Organ 1-2.                                                   |
| Registrations:       | 4 Banks x 128.                                                                                       |
| DJ:                  | Double Audio and Midi player. PFL, Sync, Tap tempo, Cue, Loop. Tempo&Pitch stretching, Filter,       |
|                      | Backspin, Brake.                                                                                     |
| Juke Box:            | Play List, My Folders.                                                                               |
| Loop Remix           |                                                                                                      |
| Pictures:            | Pic controls. Zoom, horizontal, vertical, rotate.                                                    |
| HD Recording:        | 2 tracks stereo with overdub.                                                                        |
| Micro 1:             | XLR. Gain control. Vocalizer 3 voices (Voicetron). Micro Edit. Talk.                                 |
| Micro 2:             | Gain control. Micro / Guitar Input select. 32 programmable Guitar Effect set up.                     |
| Midi:                | In, Out, Thru.                                                                                       |
| Line In Stereo       |                                                                                                      |
| Main Out:            | Left/Right Stereo.                                                                                   |
| Headphone            |                                                                                                      |
| Optionals:           | Footswitch 6 or 13. Volume Pedal. Bag.                                                               |
| Power supply:        | External 12 V.                                                                                       |
| Dimensions:          | (W x D x H) 352 x 241 x 94 mm.                                                                       |
| Weight:              | 3,5 Kg.                                                                                              |
|                      |                                                                                                      |