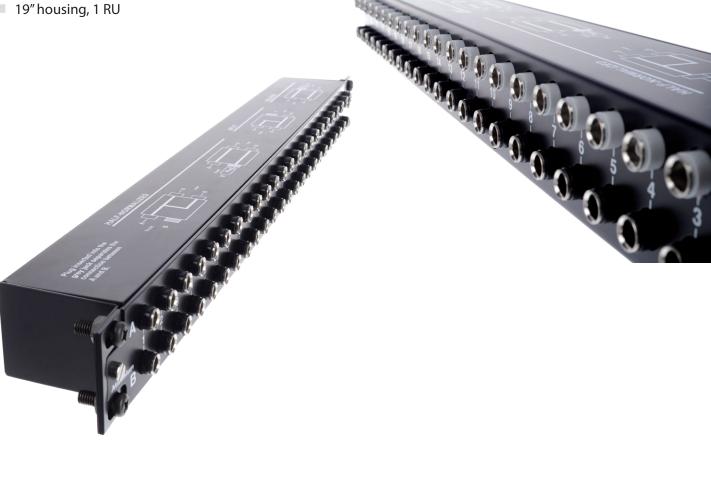

## **Features**

- $\sim$  2 × 24 channels (stereo/balanced/half-normalized)
- 19" housing, 1 RU

This device is used as a patchbay for ease of wiring in audio environments. Any other use or use under other operating conditions is considered to be improper and may result in personal injury or property damage. No liability will be assumed for damages resulting from improper use.