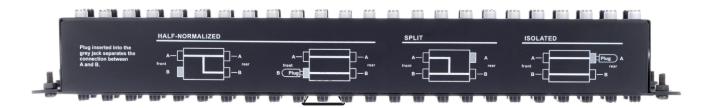

## **Features**

- $\sim$  2 × 24 channels (stereo/balanced/half-normalized)
- 19" housing, 1 RU

This device is used as a patchbay for ease of wiring in audio environments. Any other use or use under other operating conditions is considered to be improper and may result in personal injury or property damage. No liability will be assumed for damages resulting from improper use.