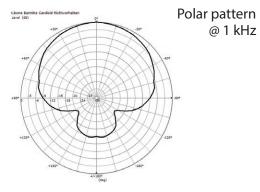

| Condenser              |                                                                                                                                     |
|------------------------|-------------------------------------------------------------------------------------------------------------------------------------|
| Supercardioid          |                                                                                                                                     |
| 4.4 mV / Pa            |                                                                                                                                     |
| -47.1 dB re 1 V / Pa   |                                                                                                                                     |
| 31.6 dB(A)             |                                                                                                                                     |
| 62.4 dB(A)             |                                                                                                                                     |
| 115 dB dB SPL @ 1% THD |                                                                                                                                     |
| 750 Ohm @ 1 kHz        |                                                                                                                                     |
| Shure (TA4F)           |                                                                                                                                     |
| ø 5 × 6 mm             |                                                                                                                                     |
| ø 1.5 mm × 1.3 m       |                                                                                                                                     |
|                        | Supercardioid 4.4 mV / Pa -47.1 dB re 1 V / Pa 31.6 dB(A) 62.4 dB(A) 115 dB dB SPL @ 1% THD 750 Ohm @ 1 kHz Shure (TA4F) Ø 5 × 6 mm |