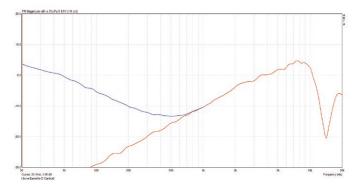

| Condenser              |                                                                                                                                     |
|------------------------|-------------------------------------------------------------------------------------------------------------------------------------|
| Supercardioid          |                                                                                                                                     |
| 4.4 mV / Pa            |                                                                                                                                     |
| -47.1 dB re 1 V / Pa   |                                                                                                                                     |
| 31.6 dB(A)             |                                                                                                                                     |
| 62.4 dB(A)             |                                                                                                                                     |
| 115 dB dB SPL @ 1% THD |                                                                                                                                     |
| 750 Ohm @ 1 kHz        |                                                                                                                                     |
| Shure (TA4F)           |                                                                                                                                     |
| ø 5 × 6 mm             |                                                                                                                                     |
| ø 1.5 mm × 1.3 m       |                                                                                                                                     |
|                        | Supercardioid 4.4 mV / Pa -47.1 dB re 1 V / Pa 31.6 dB(A) 62.4 dB(A) 115 dB dB SPL @ 1% THD 750 Ohm @ 1 kHz Shure (TA4F) Ø 5 × 6 mm |