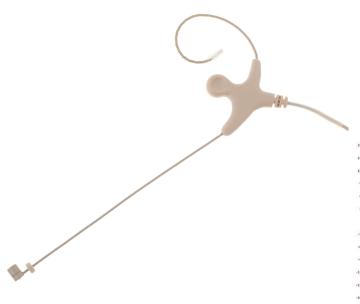

## **EarmiKe - D Shure**

- Lightweight single ear headset microphone
- Fits all ears through flexible suspension
- Condenser capsule
- ✓ Cardioid
- √ Shure TQG plug
- Beige colour
- ✓ Cable length approx. 130 cm
- √ incl. cord clip and foam windscreen