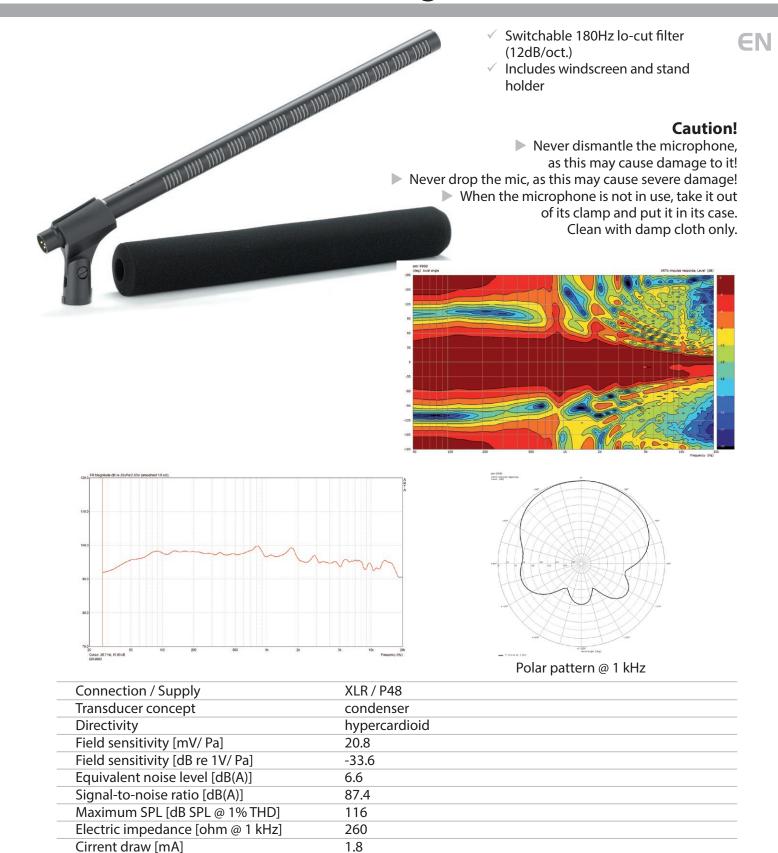

Frequency response 0.1 m -10 dB

Weight

This product is subject to the European Waste Electrical and Electronic Equipment Directive (WEEE) in its currently valid version. Do not dispose of your old device with your normal household waste.

20 - 20.000 Hz

135 g (mic), 61 g (clamp / windscreen)