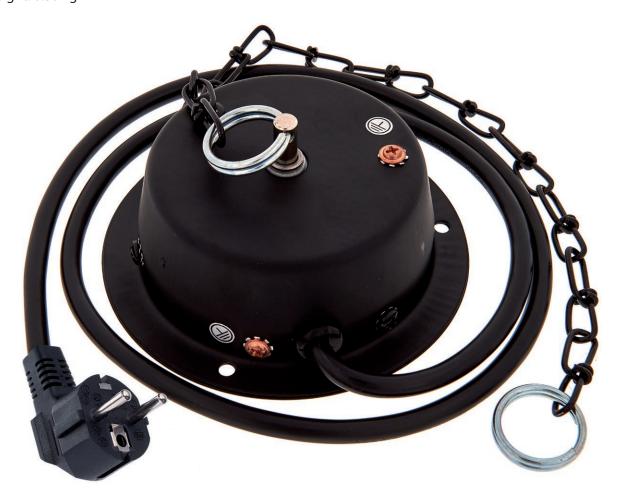

## **Features**

Mirror ball motor

Ideal for balls up to 3 kg

3 rounds per minute

Length of power cable: approx. 85 cm

Delivery without plug (if needed, see item # 105190)

■ Supply voltage: 230 V~ 50 Hz

■ Dimensions ( $\emptyset \times H$ ): 116 × 58 mm

■ Weight: 0.36 kg

This device is intended to be used as a rotating mounting for decorative lighting. Any other use or use under other operating conditions is considered to be improper and may result in personal injury or property damage. No liability will be assumed for damages resulting from improper use.