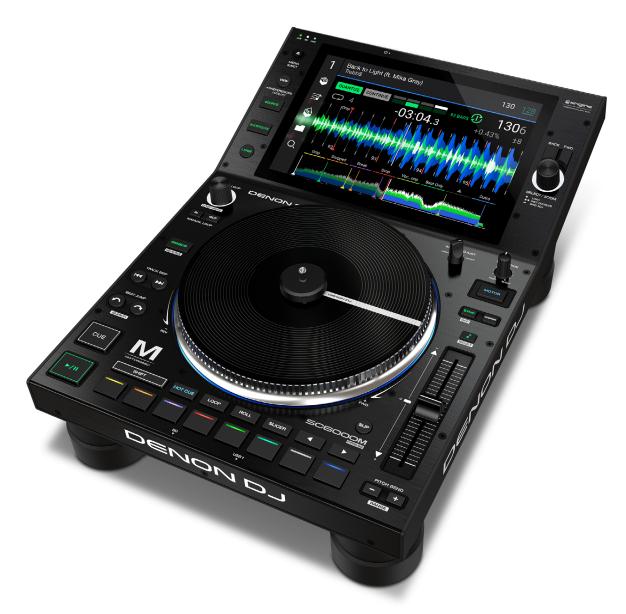

## Features

- Flagship standalone professional DJ media player powered by ENGINE OS
- 8.5-inch motorised-platter with torque adjustment
- New vinyl design with quick release lock
- Motor spin on/off control
- HD 10.1-inch touchscreen
- Built-in Wi-Fi and wired internet connectivity for music streaming
- Responsive rubber button performance pads with sophisticated design illumination
- Built-in internal HDD drive bay to store music onboard

- Locking IEC connector for secured power cable
- Standalone Track Preview
- Serato DJ Pro controller mode (future update)
- Best-in-class timestretch and musical key change/sync algorithms
- Internal, on-board analysis of music files (including Rekordbox<sup>™</sup> collections)
- Dual-layer playback with independent analogue/digital outs
- StagelinQ connection for Event/Pro DJ lighting and video control
- Plays uncompressed audio formats (FLAC, ALAC, WAV)