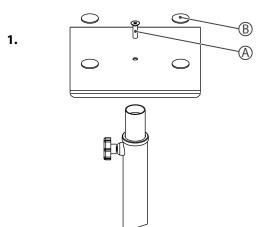

## Millenium

## BS-1100







Ensure that plastic bags, packaging, etc. are properly disposed of and are not in the reach of babies and young children. Choking hazard!



For the packaging, environmentally friendly materials have been chosen that can be supplied to normal recycling. Ensure that plastic bags, packaging, etc. are properly disposed of. Do not just dispose these materials with your normal household waste, but make sure that they are fed to a recovery. Please follow the notes and markings on the packaging.

- Tripod design
- Adjustable height
- Adjustable pads and spikes to compensate floor unevenness

## **Dimensions:**

Height: 740 - 1140 mm (29.13 - 44.88 inches) Dimensions of the support surface:  $230 \times 230$  mm (9.05 × 9.05 inches) Leg length of each foot: 26 cm (10.24 inches)

Maximum load u