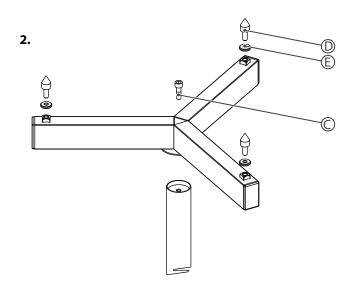

## Millenium

## BS-1100







Ensure that plastic bags, packaging, etc. are properly disposed of and are not in the reach of babies and young children. Choking hazard!



For the packaging, environmentally friendly materials have been chosen that can be supplied to normal recycling. Ensure that plastic bags, packaging, etc. are properly disposed of. Do not just dispose these materials with your normal household waste, but make sure that they are fed to a recovery. Please follow the notes and markings on the packaging.

- Tripod design
- Adjustable height
- Adjustable pads and spikes to compensate floor unevenness

## **Dimensions:**

Height: 740 - 1140 mm (29.13 - 44.88 inches) Dimensions of the support surface:  $230 \times 230$  mm (9.05 × 9.05 inches) Leg length of each foot: 26 cm (10.24 inches)

Maximum load up