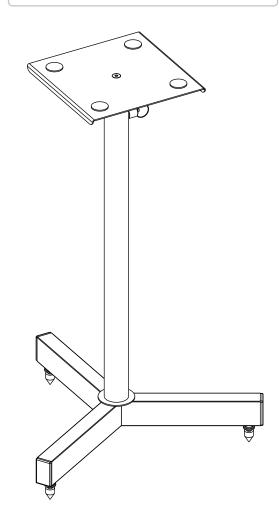

- Tripod design
- Adjustable height
- Adjustable pads and spikes to compensate floor unevenness

## **Dimensions:**

Height: 740 - 1140 mm (29.13 - 44.88 inches) Dimensions of the support surface:  $230 \times 230$  mm (9.05 × 9.05 inches) Leg length of each foot: 26 cm (10.24 inches)

Maximum load up to 30 kg (66.14 lbs) Weight: 4.5 kg (9.92 lbs) Material: steel Colour: black