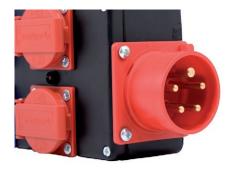

## **Features:**

- ✓ 16 A CEE solid rubber power distributor
- ✓ Input: CEE appliance inlet 16 A / 400 V (red)
- ✓ Output: 6 × safety sockets with hinged cover (2 per phase, phases colour-coded)
- √ 3 × phase control lights

- √ 16 A automatic circuit breaker per phase
- ✓ Power supply: 400 V,  $50 \text{ Hz} \sim$
- ✓ Protection class

Safety sockets closed: IP54
Safety sockets open: IP20
Panel mounting appliance inlet: IP44