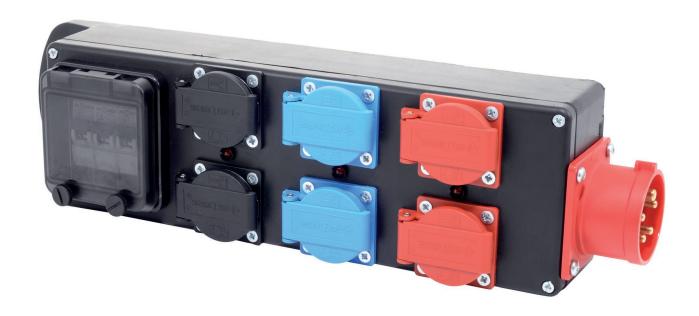

## PD-16M IP54 Power Distributor

## **Features:**

- ✓ 16 A CEE solid rubber power distributor
- ✓ Input: CEE appliance inlet 16 A / 400 V (red)
- ✓ Output: 6 × safety sockets with hinged cover (2 per phase, phases colour-coded)
- √ 3 × phase control lights

- √ 16 A automatic circuit breaker per phase
- ✓ Power supply: 400 V,  $50 \text{ Hz} \sim$
- ✓ Protection class

Safety sockets closed: IP54
Safety sockets open: IP20
Panel mounting appliance inlet: IP44