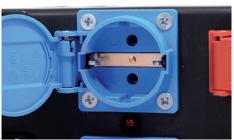

## **Features:**

- ✓ 16 A CEE solid rubber power distributor
- ✓ Input: CEE appliance inlet 16 A / 400 V (red)
- ✓ Output: 6 × safety sockets with hinged cover (2 per phase, phases colour-coded)
- √ 3 × phase control lights

- √ 16 A automatic circuit breaker per phase
- ✓ Power supply: 400 V,  $50 \text{ Hz} \sim$
- ✓ Protection class

Safety sockets closed: IP54
Safety sockets open: IP20
Panel mounting appliance inlet: IP44