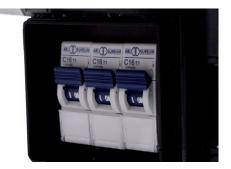

- √ 16 A automatic circuit breaker per phase
- ✓ Power supply: 400 V,  $50 \text{ Hz} \sim$
- ✓ Protection class

Safety sockets closed: IP54
Safety sockets open: IP20
Panel mounting appliance inlet: IP44