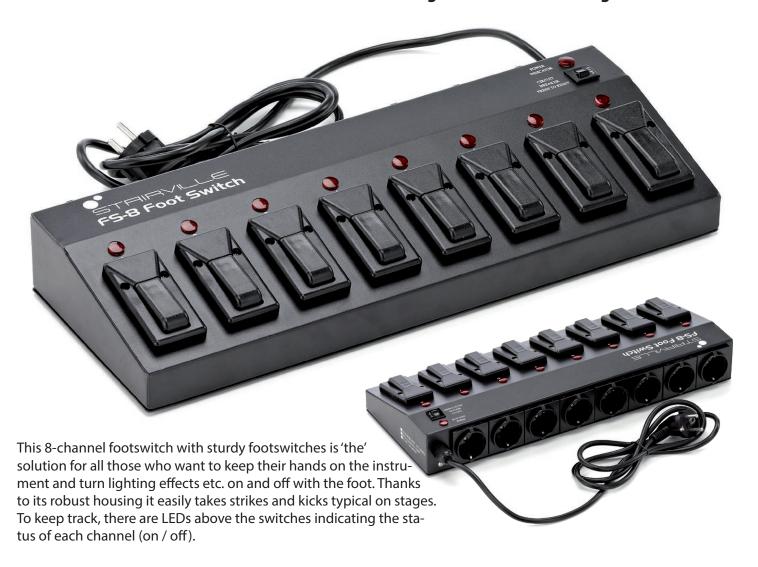

## 8 channel foot switch

## **Features:**

√ 8 foot switches with indicator light

✓ Operating voltage: AC 230 V 50/60 Hz

✓ Output voltage: AC 230 V 50/60 Hz

✓ Power handling: 2.5 A per channel,

10 A in total

✓ Dimensions ( $W \times H \times D$ ): 450 × 95 × 220 mm

√ Weight: 2.5 kg

This device is intended to be used to separatey turn electric devices on and off. Any other use or use under other operating conditions is considered to be improper and may result in personal injury or property damage. No liability will be assumed for damages resulting from improper use.