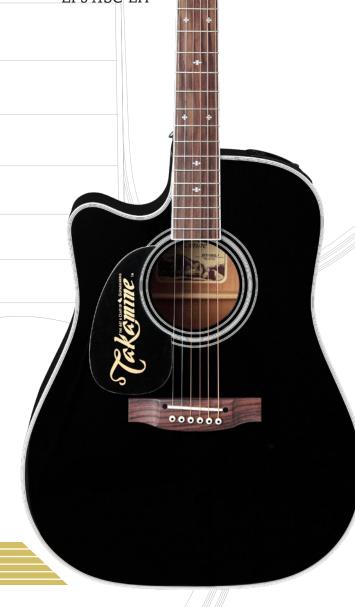

## **COMPONENT DESCRIPTION**

MODEL: EF341SC-LH

BODY STYLE: DREADNOUGHT CUTAWAY

TOP: SOLID SPRUCE TOP BRACING: SCALLOPED X TOP BINDING: WHITE

ROSETTE:

**CONCENTRIC RINGS** BRIDGE: ROSEWOOD

SADDLE: BONE BACK: MAPLE SIDES: MAPLE MACHINE HEADS: **CHROME** NUT WIDTH: 42.55 MM FRETBOARD: ROSEWOOD INLAYS: SNOWFLAKE FRETBOARD BINDING: WHITE NECK: MAHOGANY ELECTRONICS: CT4B