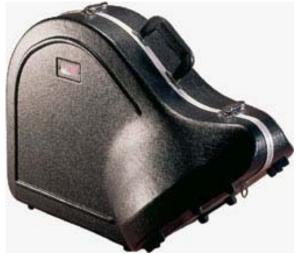

## Deluxe ABS Band Cases (GC)

GC-ALTO SAX, GC-CLARINET, GC-CORNET, GC-FLUTE, GC-FRENCH HORN, GC-OBOE, GC-TENOR SAX, GC-TROMBONE, GC-TRUMPET, GC-ALTO-RECT

## General Features:

- Deluxe ABS exterior
- Heavy-duty aluminum valance
- Through-bolted handle for extra strength
- Triple chrome plated hardware
- Form fitted EPS interior
- Deep plush lining
- Lockable
- Internal storage compartments (on some models)

| SKU           | EXTERIOR<br>DIMENSIONS |  |
|---------------|------------------------|--|
| GC-ALTO SAX   | 27.17x13.39x8          |  |
| GC-CLARINET   | 15.55x10.43x5.51       |  |
| GC-CORNET     | 19.09x15.55x7          |  |
| GC-FLUTE      | 17.32x5x3              |  |
| GC-FRECH HORN | 27.56x19.69x15.35      |  |
| GC-OBOE       | 14.96x9.65x5.30        |  |
| GC-TENOR SAX  | 34.65x17.13x8          |  |
| GC-TROMBONE   | 37.99x12.20x11.42      |  |
| GC-TRUMPET    | 22.83x10.24x7.09       |  |
| GC-ALTO-RECT  | 25x12.50x7.50          |  |

| SKU           | WEIGHTS  |
|---------------|----------|
| GC-ALTO SAX   | 8 lbs    |
| GC-CLARINET   | 3 lbs    |
| GC-CORNET     | 6 lbs    |
| GC-FLUTE      | 2 lbs    |
| GC-FRECH HORN | 23 lbs   |
| GC-OBOE       | 3 lbs    |
| GC-TENOR SAX  | 6.50 lbs |
| GC-TROMBONE   | 6 lbs    |
| GC-TRUMPET    | 6 lbs    |
| GC-ALTO-RECT  | 10 lbs   |