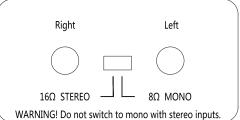

| RMS power                    | 120 W (mono) or $2 \times 60$ W (stereo) |
|------------------------------|------------------------------------------|
| Impedance                    | 8/16Ω                                    |
| Weight                       | 25 kg                                    |
| Size $(W \times H \times T)$ | $742 \times 520 \times 300 \text{ mm}$   |