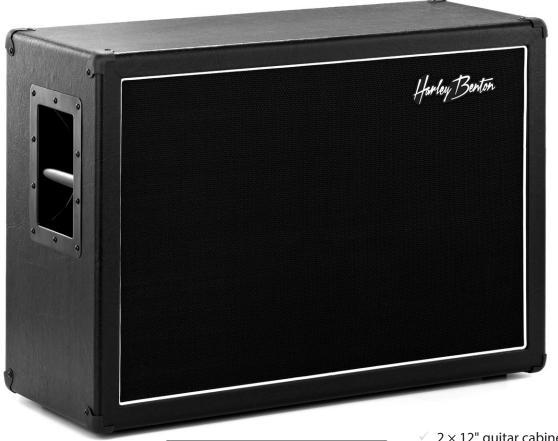

- $\checkmark$  2 × 12" guitar cabinet, closed back
- √ 16 mm plywood housing
- Equipped with Celestion Vintage 30 speakers
- $\sqrt{2 \times 1/4}$ " phone input sockets
- Black tolex, white piping
- 2 × big flush-mounted carrying handles