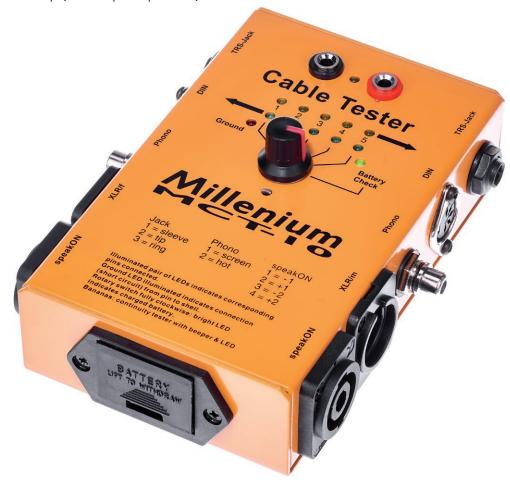

## **Features**

- LED error indicator with logic and clear LED display
- For the following cable combinations: XLR | 1/4" phone connector bal./unbal. | Speakon | RCA | DIN (5 pin)
- Battery check LED
- Incl. test prods