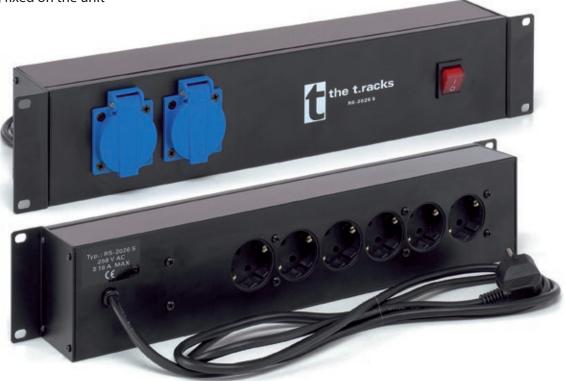

## **Features**

- 6 safety sockets on the rear panel
- 2 safety sockets with hinged lid on the front panel
- Main switch on the front panel
- Mains cable with plug fixed on the unit

## **Technical specifications**

| Mounting depth | approx. 8 cm           |
|----------------|------------------------|
| Housing design | 19" rack housing, 2 RU |
| Cable length   | approx. 115 cm         |
| Weight         | 2.75 kg                |