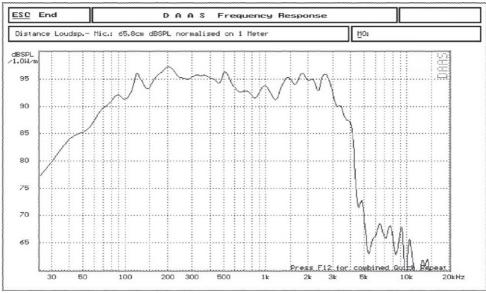

## **Technical specifications**

Diameter ....: 15" (380 mm)

Impedance .....: 8  $\Omega$ 

Rated power .....: 300 W RMS

Peak power .....: 1200 W

Sensitivity (1W/1m) ......: 95 dB  $\pm$  2 dB Min. resonance frequency .....: 50 Hz  $\pm$  5 Hz

Frequency response .....: 50 Hz – 4.0 kHz

Diameter of voice coil .....: 75.5 mm

Material of voice coil .....: flat copper wire

Framework material of voice coil ..: Kapton®

Height of voice coil .....: 16 mm