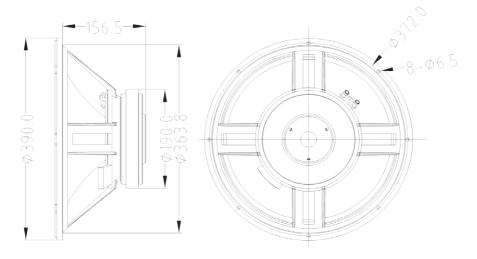

#### **Dimensions**

## **Technical specifications**

Diameter ....: 15" (380 mm)

Impedance .....: 8  $\Omega$ 

Rated power .....: 300 W RMS

Peak power .....: 1200 W

Sensitivity (1W/1m) ......: 95 dB  $\pm$  2 dB Min. resonance frequency .....: 50 Hz  $\pm$  5 Hz

Frequency response .....: 50 Hz – 4.0 kHz

Diameter of voice coil .....: 75.5 mm

Material of voice coil .....: flat copper wire

Framework material of voice coil ..: Kapton®

Height of voice coil .....: 16 mm

Depth of magnet .....: 10 mm

Flux density .....: 1.0 T

Our products are subject to a process of continual further development. Therefore modifications to the technical features remain subject to change without further notice.