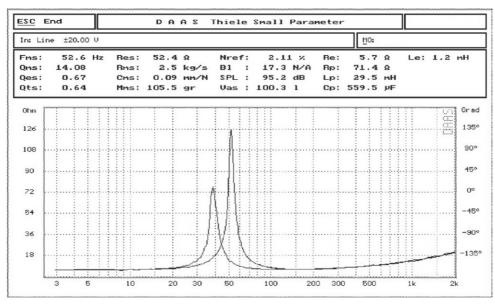

## **Technical specifications**

Diameter ....: 15" (380 mm)

Impedance .....: 8  $\Omega$ 

Rated power .....: 300 W RMS

Peak power .....: 1200 W

Sensitivity (1W/1m) ......: 95 dB  $\pm$  2 dB Min. resonance frequency .....: 50 Hz  $\pm$  5 Hz

Frequency response .....: 50 Hz – 4.0 kHz

Diameter of voice coil .....: 75.5 mm

Material of voice coil .....: flat copper wire

Framework material of voice coil ..: Kapton®

Height of voice coil .....: 16 mm

Depth of magnet .....: 10 mm

Flux density .....: 1.0 T

Our products are subject to a process of continual further development. Therefore modifications to the technical features remain subject to change without further notice.