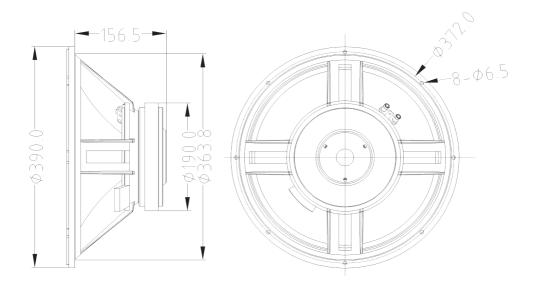

#### **Dimensions**

## **Technical specifications**

Diameter ....: 15" (380 mm)

Impedance .....: 8  $\Omega$ 

Rated power .....: 300 W RMS

Peak power .....: 1200 W

Sensitivity (1W/1m) ......: 95 dB  $\pm$  2 dB Min. resonance frequency .....: 50 Hz  $\pm$  5 Hz

Frequency response .....: 50 Hz – 4.0 kHz

Diameter of voice coil .....: 75.5 mm

Material of voice coil .....: flat copper wire

Framework material of voice coil ..: Kapton®

Height of voice coil .....: 16 mm

Depth of magnet .....: 10 mm

Flux density .....: 1.0 T

Our products are subject to a process of continual further development. Therefore modifications to the technical features remain subject to change without further notice.