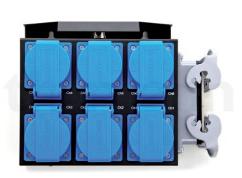

## V1616 Power Distributor

## **Features:**

- ✓ Harting distributor with 6 safety sockets with hinged cover for outs
- ✓ Input via 16-pin Harting
- ✓ Operating voltage: 230 V~ 50 Hz
- √ max. total power: 22080 W

- √ max. total current: 96 A
- √ max. rated power per channel: 3680 W
- √ max. rated current per channel: 16 A
- $\checkmark$  Dimensions (W×H×D): 190 × 75 × 285 mm
- √ Weight: 2,0 kg