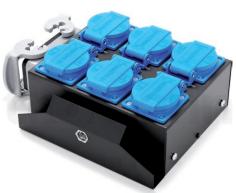

## V1616 Power Distributor

## **Features:**

- ✓ Harting distributor with 6 safety sockets with hinged cover for outs
- ✓ Input via 16-pin Harting
- ✓ Operating voltage: 230 V~ 50 Hz
- √ max. total power: 22080 W

- √ max. total current: 96 A
- √ max. rated power per channel: 3680 W
- √ max. rated current per channel: 16 A
- $\checkmark$  Dimensions (W×H×D): 190 × 75 × 285 mm
- √ Weight: 2,0 kg