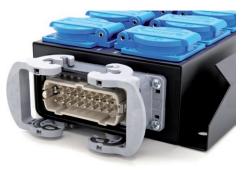

## V1616 Power Distributor

## **Features:**

- ✓ Harting distributor with 6 safety sockets with hinged cover for outs
- ✓ Input via 16-pin Harting
- ✓ Operating voltage: 230 V~ 50 Hz
- √ max. total power: 22080 W

- √ max. total current: 96 A
- √ max. rated power per channel: 3680 W
- √ max. rated current per channel: 16 A
- $\checkmark$  Dimensions (W×H×D): 190 × 75 × 285 mm
- √ Weight: 2,0 kg