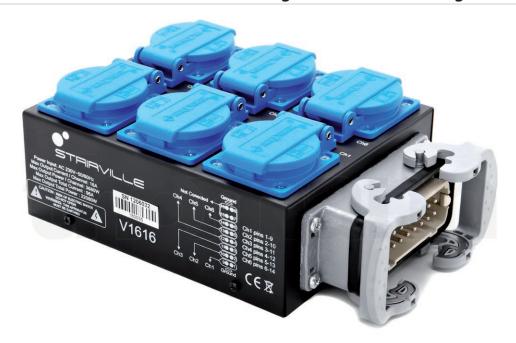

## V1616 Power Distributor

## **Features:**

- ✓ Harting distributor with 6 safety sockets with hinged cover for outs
- ✓ Input via 16-pin Harting
- ✓ Operating voltage: 230 V~ 50 Hz
- √ max. total power: 22080 W

- √ max. total current: 96 A
- √ max. rated power per channel: 3680 W
- √ max. rated current per channel: 16 A
- $\checkmark$  Dimensions (W×H×D): 190 × 75 × 285 mm
- √ Weight: 2,0 kg