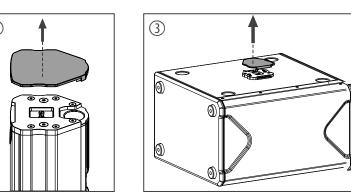

## **Assembly**

TL 110 (item no. 452287)

Ensure that plastic bags, packaging, etc. are properly disposed of and are not in the reach of babies and young children. Choking hazard! Ensure that children do not detach any small parts (e.g. knobs or the like) from the product. They could swallow the pieces and choke! Never let children play unattended with the product.