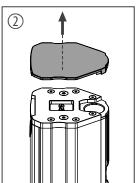

## **Assembly**

TL 110 (item no. 452287)

Ensure that plastic bags, packaging, etc. are properly disposed of and are not in the reach of babies and young children. Choking hazard! Ensure that children do not detach any small parts (e.g. knobs or the like) from the product. They could swallow the pieces and choke! Never let children play unattended with the product.