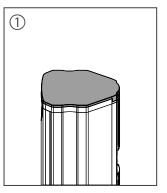

## **Assembly**

TL 110 (item no. 452287)

Ensure that plastic bags, packaging, etc. are properly disposed of and are not in the reach of babies and young children. Choking hazard! Ensure that children do not detach any small parts (e.g. knobs or the like) from the product. They could swallow the pieces and choke! Never let children play unattended with the product.