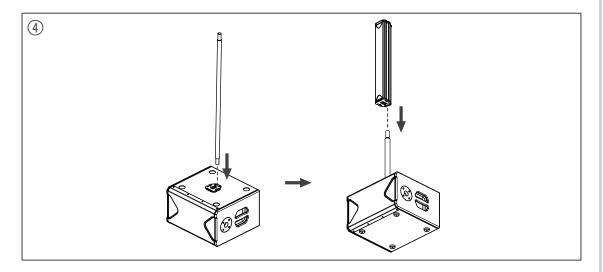

## **Assembly**

TL 110 (item no. 452287)

Ensure that plastic bags, packaging, etc. are properly disposed of and are not in the reach of babies and young children. Choking hazard! Ensure that children do not detach any small parts (e.g. knobs or the like) from the product. They could swallow the pieces and choke! Never let children play unattended with the product.