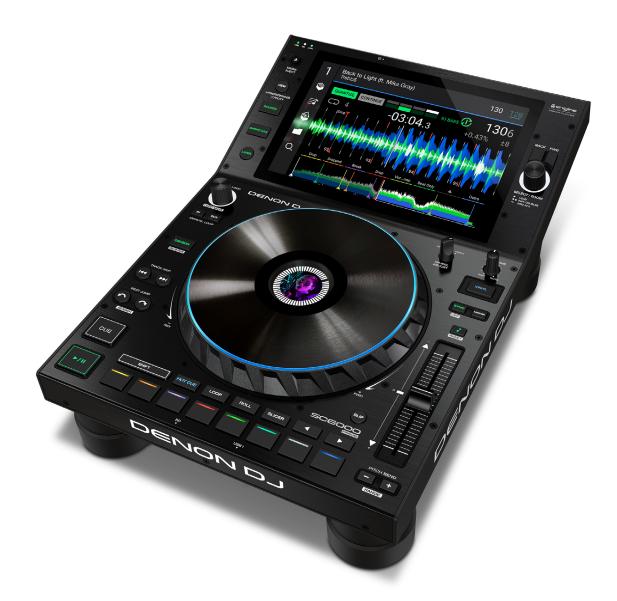

## SC6000 PRIME

Professional DJ Media Player with 10.1" Touchscreen and WiFi Music Streaming

## Features

- Flagship standalone professional DJ media player powered by ENGINE OS
- HD 10.1-inch touchscreen
- Built-in Wi-Fi and wired internet connectivity for music streaming
- Responsive rubber button performance pads with sophisticated design illumination
- Built-in internal HDD drive bay to store music onboard
- 8.5-inch jog wheel with large surface area for platter manipulation
- Locking IEC connector for secured power cable

- Standalone Track Preview
- Serato DJ Pro controller mode (future update)
- Best-in-class timestretch and musical key change/sync algorithms
- Internal, on-board analysis of music files (including Rekordbox<sup>™</sup> collections)
- Dual-layer playback with independent analogue/digital outs
- StagelinQ connection for Event/Pro DJ lighting and video control
- Plays uncompressed audio formats (FLAC, ALAC, WAV)