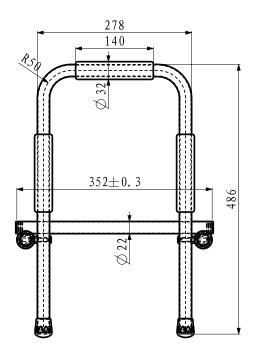

## Features

- Rock solid, stable, foldable and tiltable amplifier stand
- Bracket for guitar amps, bass amps and speakers
- Ideally tiltable back construction for stage, studio, rehearsal room & tour
- Sturdy steel frame with foam padding and rubber feet
- Can be folded flat and compact for easy transport and storage
- No tools required
- Dimensions folded (W  $\times$  H): 35.2  $\times$  64.5 cm unfolded (W  $\times$  H  $\times$  D): 35.2  $\times$  48.5  $\times$  5
- Weight:

35.2 × 48.5 × 50.4 cm 1.7 kg 50 kg

Max. load capacity:

This device is intended to be used as a stand for amplifieres and speaker boxes. Any other use or use under other operating conditions is considered to be improper and may result in personal injury or property damage. No liability will be assumed for damages resulting from improper use.