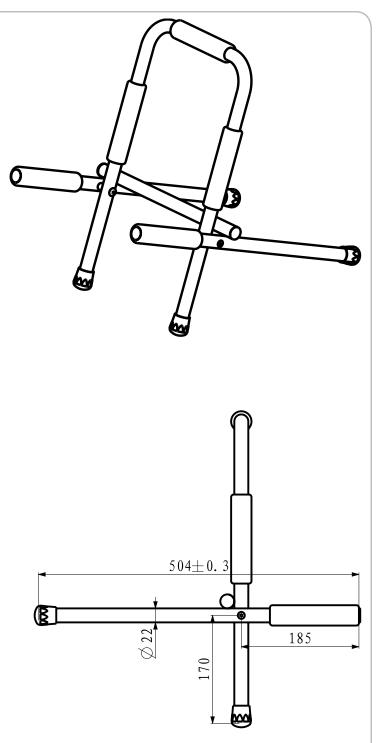

## Features

- Rock solid, stable, foldable and tiltable amplifier stand
- Bracket for guitar amps, bass amps and speakers
- Ideally tiltable back construction for stage, studio, rehearsal room & tour
- Sturdy steel frame with foam padding and rubber feet
- Can be folded flat and compact for easy transport and storage
- No tools required
- Dimensions folded (W  $\times$  H): 35.2  $\times$  64.5 cm unfolded (W  $\times$  H  $\times$  D): 35.2  $\times$  48.5  $\times$  5
- Weight:

35.2 × 48.5 × 50.4 cm 1.7 kg 50 kg

Max. load capacity:

This device is intended to be used as a stand for amplifieres and speaker boxes. Any other use or use under other operating conditions is considered to be improper and may result in personal injury or property damage. No liability will be assumed for damages resulting from improper use.