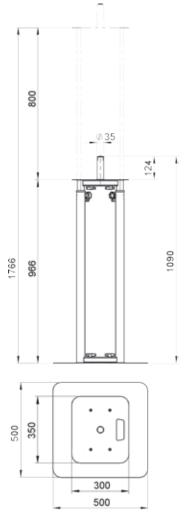

## **Features:**

- Height adjustable stand for Moving Heads or similar
- √ Height is adjustable from 96 cm to 176 cm
- √ Snap-in points every 10 cm
- ✓ Incl. white, translucent trusscover
- ✓ Incl. transport bags
- ✓ Max. load capacity: 60 kg✓ Speaker Adapter: 35 mm
- ✓ Dimension of carrier plate:30 × 35 cm
- Dimension base plate: 50 × 50 cm
- ✓ Metal parts colour: Black✓ Material: Steel
- ✓ Total weight: approx. 18 kg