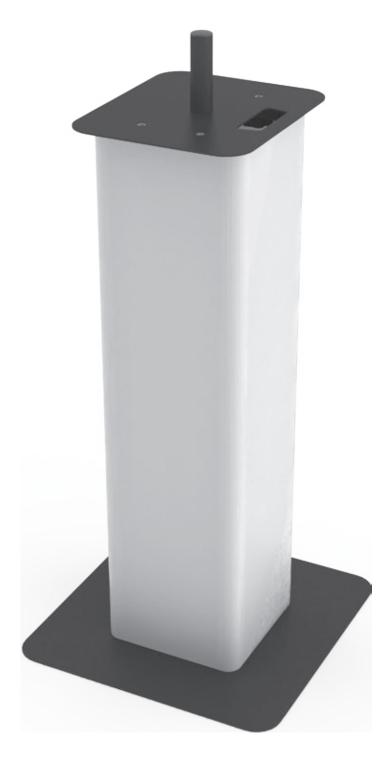

## **Features:**

- Height adjustable stand for Moving Heads or similar
- √ Height is adjustable from 96 cm to 176 cm
- √ Snap-in points every 10 cm
- ✓ Incl. white, translucent trusscover
- ✓ Incl. transport bags
- ✓ Max. load capacity: 60 kg✓ Speaker Adapter: 35 mm
- ✓ Dimension of carrier plate:30 × 35 cm
- Dimension base plate: 50 × 50 cm
- ✓ Metal parts colour: Black✓ Material: Steel
- ✓ Total weight: approx. 18 kg