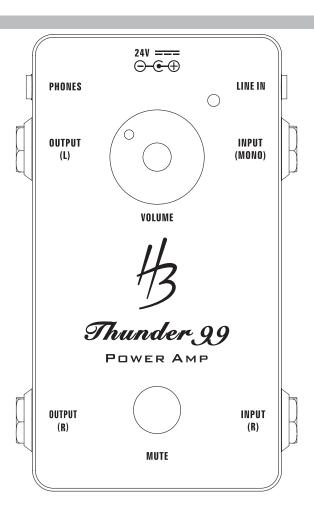

- Ultra-compact Power Amp pedal for electric guitar and bass
- ✓ Suitable for direct input from preamps, pedals or effects units
- √ Master volume control
- ✓ Mono-/ stereo inputs  $(2 \times 1/4" \text{ jack})$
- ✓ Line stereo input (3.5 mm jack)
- ✓ Stereo speaker outputs (2 × 1/4" jack)
- √ Headphones output (3.5 mm jack)
- ✓ Mute switch with LED
- √ Mains adapter included

## **Features**

Output power  $2 \times 50 \text{ W} @ 4 \Omega$ 

Impedance suitable for speaker boxes with 4 – 16  $\Omega$ 

Power supply external mains adapter (24 V== / 5.0 A, centre positive) supplied

Dimensions (W)  $\times$  (H)  $\times$  (D) 74  $\times$  59  $\times$  124 mm

Weight: 330 g

This device is intended for amplification of instrument signals and their play-back via suitable speakers or headphones. Any other use or use under other operating conditions is considered to be improper and may result in personal injury or property damage. No liability will be assumed for damages resulting from improper use.