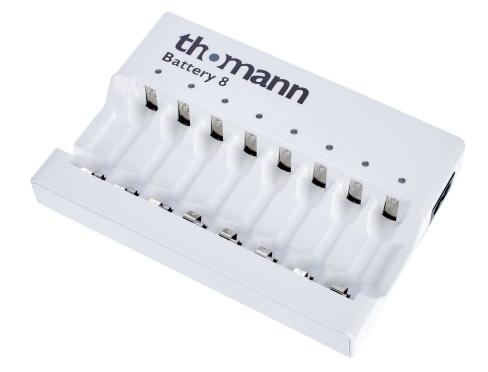

## Features

EN

- ✓ Compact battery charger
- For up to 8 AA and / or AAA batteries
- ✓ Built-in power supply
- 1.2 m power cord included (Euro plug CEE 7/16 to small appliance coupling IEC C7)
- Colour: white

## **Technical specifications**

- Voltage supply:
- Dimensions ( $W \times H \times D$ ):
- Weight: 169 g (charger only)

This device is used to charge suitable rechargeable batteries. Any other use or use under other operating conditions is considered to be improper and may result in personal injury or property damage. No liability will be assumed for damages resulting from improper use.