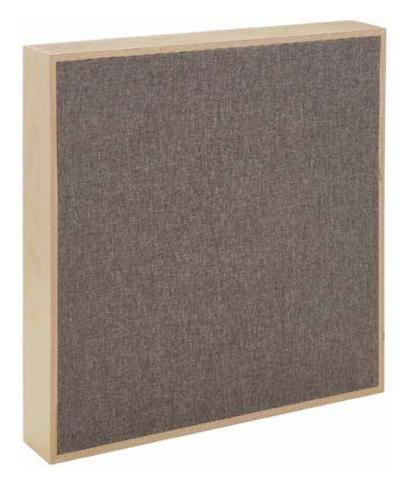

## Spektrum A10 Absorber Grey

## **Assembly instructions**

Attach the diffuser with four suitable screws using the supplied template to a sufficiently stable wall (assembly material is not supplied).

- Acoustic module of high-quality craftsmanship
- Efficiency: at 200 Hz approx. 50 % absorption; > 500 Hz full absorption
- Frame: 12 mm birch plywood, filled with mineral wool, covered with grey fabric
- Optically pleasing fitting in existing interior
- Easy assembly and disassembly by mounting clips (not suitable for ceiling mounting)
- Frame dimensions:600 mm × 600 mm × 100 mm
- Colour: grey
- Weight: 4.4 kg