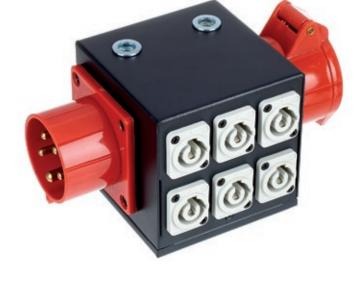

## **Features**

- 3-phase CEE power distributor with each 2 × Power Twist outlet per phase
- Outputs of one phase are arranged one above the other
- Maximum load capacity per phase 16 A

- 1 × 16 A CEE inlet plug
- 1 × 16 A CEE outlet plug
- 6 × Power Twist outlet plug in total
- 2 × M10 inside thread on top side

2 übereinander liegende Power Twist-Ausgänge niemals mit mehr als 16 A belasten.

Do not connect in series! Zero-potential only with disconnected mains plug.

This device is intended to be used to distribute mains power. Any other use or use under other operating conditions is considered to be improper and may result in personal injury or property damage. No liability will be assumed for damages resulting from improper use.