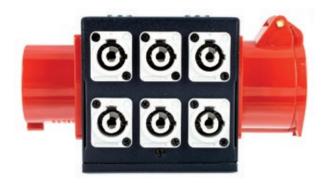

## **Features**

- 3-phase CEE power distributor with each 2 × Power Twist outlet per phase
- Outputs of one phase are arranged one above the other
- Maximum load capacity per phase 16 A

- 1 × 16 A CEE inlet plug
- 1 × 16 A CEE outlet plug
- 6 × Power Twist outlet plug in total
- 2 × M10 inside thread on top side

2 übereinander liegende Power Twist-Ausgänge niemals mit mehr als 16 A belasten.

Do not connect in series! Zero-potential only with disconnected mains plug.

This device is intended to be used to distribute mains power. Any other use or use under other operating conditions is considered to be improper and may result in personal injury or property damage. No liability will be assumed for damages resulting from improper use.