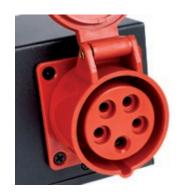

## **Features**

- 3-phase CEE power distributor with each 2 × Power Twist outlet per phase
- Outputs of one phase are arranged one above the other
- Maximum load capacity per phase 16 A

- 1 × 16 A CEE inlet plug
- 1 × 16 A CEE outlet plug
- 6 × Power Twist outlet plug in total
- 2 × M10 inside thread on top side