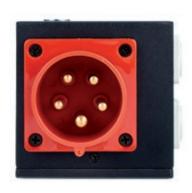

## **Features**

- 3-phase CEE power distributor with each 2 × Power Twist outlet per phase
- Outputs of one phase are arranged one above the other
- Maximum load capacity per phase 16 A

- 1 × 16 A CEE inlet plug
- 1 × 16 A CEE outlet plug
- 6 × Power Twist outlet plug in total
- 2 × M10 inside thread on top side