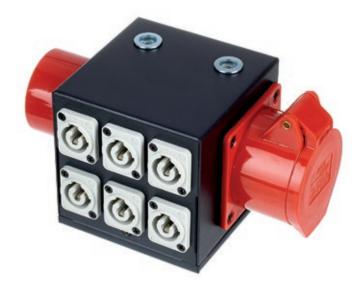

## **Features**

- 3-phase CEE power distributor with each 2 × Power Twist outlet per phase
- Outputs of one phase are arranged one above the other
- Maximum load capacity per phase 16 A

- 1 × 16 A CEE inlet plug
- 1 × 16 A CEE outlet plug
- 6 × Power Twist outlet plug in total
- 2 × M10 inside thread on top side

2 übereinander liegende Power Twist-Ausgänge niemals mit mehr als 16 A belasten.

Do not connect in series! Zero-potential only with disconnected mains plug.

This device is intended to be used to distribute mains power. Any other use or use under other operating conditions is considered to be improper and may result in personal injury or property damage. No liability will be assumed for damages resulting from improper use.