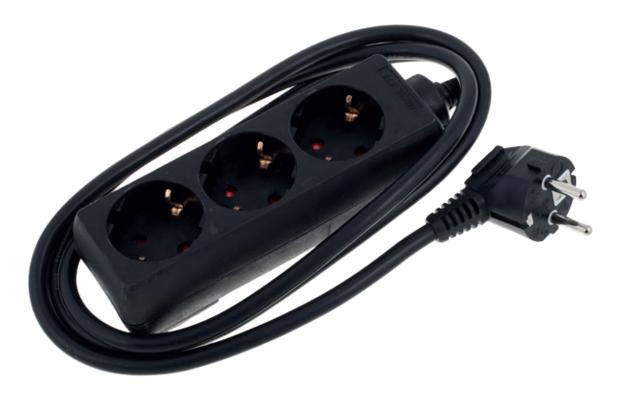

## **S**T⊟|| **S** | **L** | **L** | **E** 3 Way Power Split Black

## **Features:**

- √ 3-way power strip black (SSNKM)
- ✓ Riveted
- ✓ Cable inlet laterally 45°
- ✓ Power cable H05VV-F  $3 \times 1.5 \text{ mm}^2$

- ✓ Maximum load capacity: 3680 W
- ✓ Plastic housing
- ✓ Cable length: 1.5 m
- ✓ Colour: Black