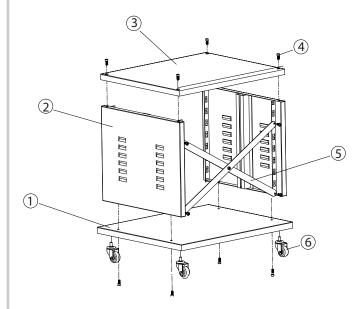

Scope of delivery

| ltem |   | Number | ltem |            | Number |
|------|---|--------|------|------------|--------|
| 1    |   | 1      | 6    | 42         | 4      |
| 2    |   | 2      | 7    |            | 1      |
| 3    |   | 1      | 8    | d for      | 6      |
| 4    | ĩ | 8      | 9    | <b>4</b> 0 | 16     |
| 5    |   | 1      | 10   | 8          | 16     |

Please find a more detailed assembly guide on the product website under www.thomann.de.

ĵ

Ensure that plastic bags, packaging, etc. are disposed of properly and are not within reach of babies and young children. Choking hazard! Ensure that children do not detach any small parts from the product. They could swallow the pieces and choke! Never let children unattended use electrical devices.