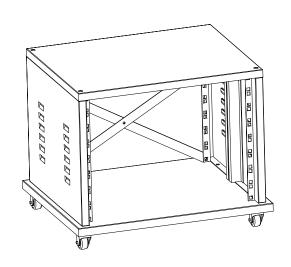

## Millenium

19" steel studio rack with wheels Load capacity up to 50 kg

- 12 rack units (RU)
- Heavy load brackets for mounting on both sides of the middle guide rails of the inner walls included
- Dimensions (W × H × D):
  560 mm × 480 mm × 460 mm
- Weight: 15.4 kg
- Colour: black