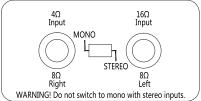

- √ Slanted version
- ✓ Equipped with 4 × 12" Celestion Vintage 30 speakers
- √ 16 mm plywood housing
- 2 flush-mounted big handles
- √ 1/4" phone jacks
- Detachable castors

| Power handling               | 240 W RMS          |
|------------------------------|--------------------|
| Frequency Response           | 70 Hz – 5 kHz      |
| Impedance                    | 4 – 16 Ω           |
| Sensitivity                  | 105 dB / ±2 dB     |
| Weight                       | 39 kg              |
| Size $(W \times H \times D)$ | 742 × 742 × 345 mm |