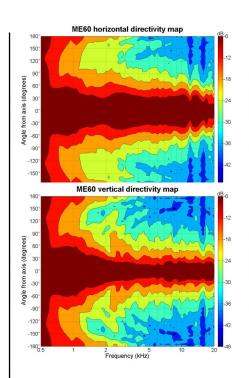

## **ME60**

Horns - 2 Inches

2" throat entry 60° x 40° nominal coverage Constant Directivity Very good loading down to 800 Hz

## Specification

| Throat Diameter                | 50 mm (2 in)                        |
|--------------------------------|-------------------------------------|
| Nominal Coverage<br>Horizontal | 60 °                                |
| Nominal Coverage<br>Vertical   | 40 °                                |
| Cutoff Frequency               | 0.8 kHz                             |
| Material                       | Cast Aluminium                      |
| Dimensions                     | 270x237x202 mm<br>(10.6x9.3x7.9 in) |