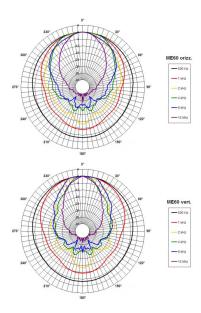

## **ME60**

Horns - 2 Inches

2" throat entry 60° x 40° nominal coverage Constant Directivity Very good loading down to 800 Hz

## Specification

| Throat Diameter                | 50 mm (2 in)                        |
|--------------------------------|-------------------------------------|
| Nominal Coverage<br>Horizontal | 60 °                                |
| Nominal Coverage<br>Vertical   | 40 °                                |
| Cutoff Frequency               | 0.8 kHz                             |
| Material                       | Cast Aluminium                      |
| Dimensions                     | 270x237x202 mm<br>(10.6x9.3x7.9 in) |