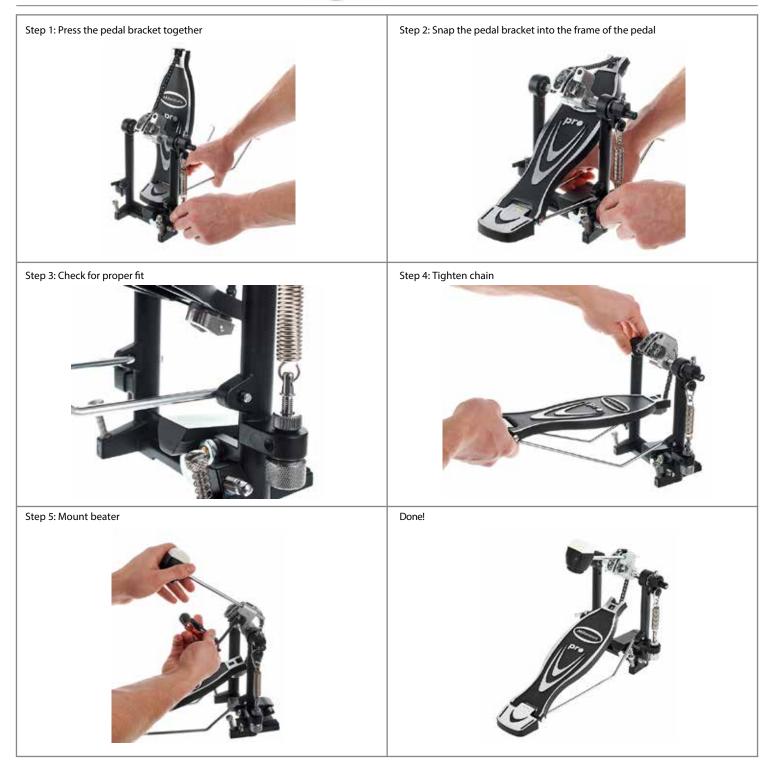

## Millenium

Scope of delivery:  $1 \times bass drum pedal$  $1 \times beater$ 



## PD-111 Pro Bass Drum Pedal



Ensure that plastic bags, packaging, etc. are properly disposed of and are not in the reach of babies and young children. Choking hazard!

The plasticiser contained in the rubber feet of this product may possibly react with the coating of your parquet, linoleum, laminate or PVC floor and after some time cause permanent dark stains.

In case of doubt, do not put the rubber feet directly on the floor, but use felt-pad floor protectors or a carpet.



For the packaging, environmentally friendly materials have been chosen that can be supplied to normal recycling. Ensure that plastic bags, packaging, etc. are properly disposed of. Do not just dispose these materials with your normal household waste, but make sure that they are fed to a recovery. Please follow the notes and markings on the pac