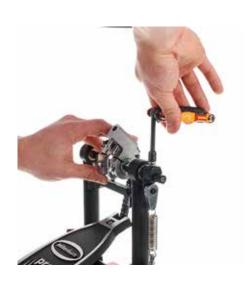

## PD-122 Pro Bass Drum Pedal

Step 1: Adjust the spring tension

Step 2: Tighten chain

Step 3: Mount beater

Done!

Ensure that plastic bags, packaging, etc. are properly disposed of and are not in the reach of babies and young children. Choking hazard!