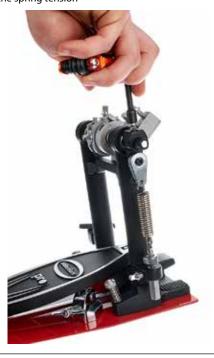

## PD-122 Pro Bass Drum Pedal

Step 1: Adjust the spring tension

Step 2: Tighten chain

Step 3: Mount beater

Done!

Ensure that plastic bags, packaging, etc. are properly disposed of and are not in the reach of babies and young children. Choking hazard!