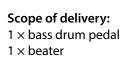

## PD-122 Pro Bass Drum Pedal

Step 1: Adjust the spring tension

Step 2: Tighten chain

Step 3: Mount beater

Done!

Ensure that plastic bags, packaging, etc. are properly disposed of and are not in the reach of babies and young children. Choking hazard!